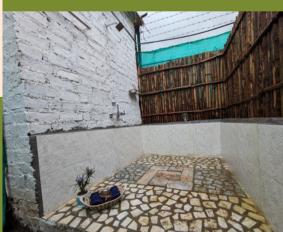

## Open Bamboo Bath

## Open Bamboo Bath

Adjoining Structures

BASIL

Named after Holy Basil or Tulsi which signifies protection & love, this ecological room offers both comfort & a natural living experience with its beautiful green decor & upholstery & an outdoor sit-out facing a beautiful mountain & garden view!