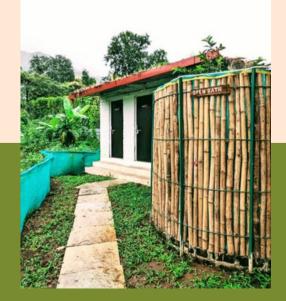

## Open Bamboo Bath

## Open Bamboo Bath

Adjoining Structures

BASIL

Named after Holy Basil or Tulsi which signifies protection & love, this ecological room offers both comfort & a natural living experience with its beautiful green decor & upholstery & an outdoor sit-out facing a beautiful mountain & garden view!