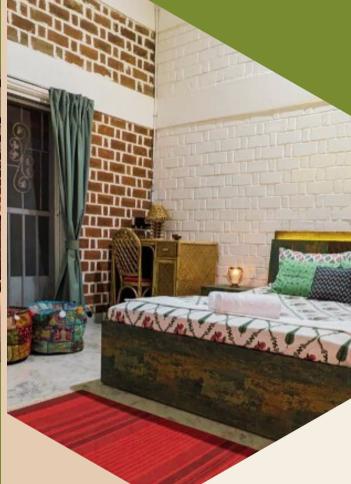

## Lavender

Named after the fragrant Lavender flower, that symbolises purification & healing, this naturally-built room offers a blend of nature, **luxury & comfort with** its premium purple decor & upholstery, an attached bath, & delightful nature views from each window!

- Attached bath
- Queen Bed | Bath towels
- WIFI in room
- Mountain & Garden View
- Organic Herbal
   Bathroom Toiletries