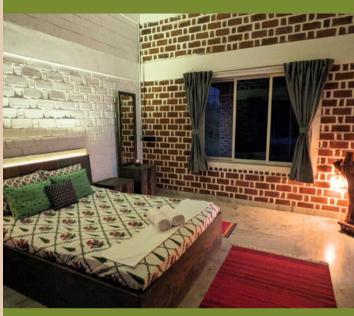

## Lavender

Named after the fragrant Lavender flower, that symbolises purification & healing, this naturally-built room offers a blend of nature, **luxury & comfort with** its premium purple decor & upholstery, an attached bath, & delightful nature views from each window!

- Attached bath
- Queen Bed | Bath towels
- WIFI in room
- Mountain & Garden View
- Organic Herbal
   Bathroom Toiletries