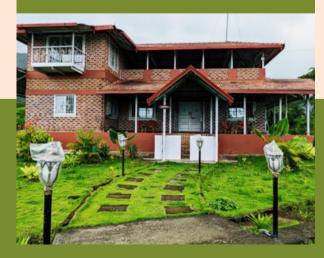

#### PREMIUM BUNGALOW ROOMS

Front Verandah



Bungalow Front Facade





# The Living Room



Each bungalow room has access to the spacious, airy & aesthetic living room, that is equipped with an island table seating, an indoor kitchen, TV, and beautiful outdoor views and WIFI in all indoor spaces.



Guests in the bungalow have access to the verandah sit-out, backside courtyard, a separate bathtub (not in attached bathroom) & a terrace that offers the best views of the farm & surroundings!

### Terrace





The Terrace offers majestic views to the entire farm & surroundings, & is perfect for yoga sessions, movie screenings & music jam sessions hosted by the owner!



Movie nights @ the terrace

## Lavender







Named after the fragrant Lavender flower, that symbolises purification & healing, this naturally-built room offers a blend of nature, **luxury &