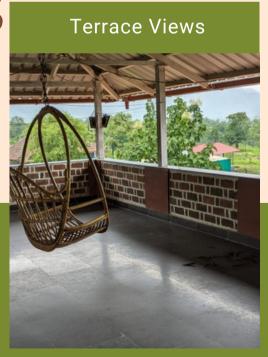

### Terrace

The Terrace offers majestic views to the entire farm & surroundings, & is perfect for yoga sessions, movie screenings & music jam sessions hosted by the owner!

Movie nights @ the terrace