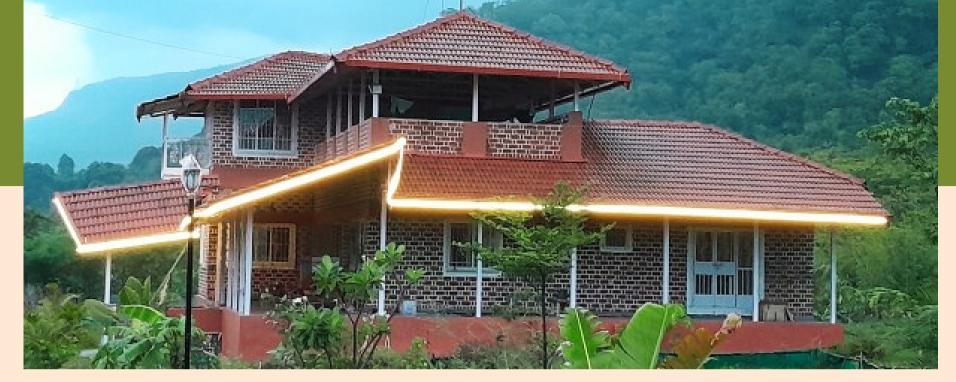

#### PREMIUM BUNGALOW ROOMS

Front Verandah



Bungalow Front Facade





# The Living Room



Each bungalow room has access to the spacious, airy & aesthetic living room, that is equipped with an island table seating, an indoor kitchen, TV, and beautiful outdoor views and WIFI in all indoor spaces.



Guests in the bungalow have access to the verandah sit-out, backside courtyard, a separate bathtub (not in attached bathroom) & a terrace that offers the best views of the farm & surroundings!

### Terrace





The Terrace offers majestic views to the entire farm & surroundings, & is perfect for yoga sessions, movie screenings & music jam sessions hosted by the owner!



Movie nights @ the terrace

## Lavender







Named after the fragrant Lavender flower, that symbolises purification &