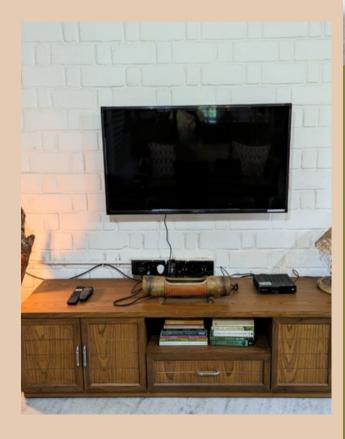

# The Living Room

Each bungalow room has access to the spacious, airy & aesthetic living room, that is equipped with an island table seating, an indoor kitchen, TV, and beautiful outdoor views and WIFI in all indoor spaces.