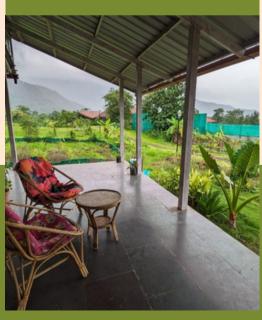

Guests in the bungalow have access to the verandah sit-out, backside courtyard, a separate bathtub (not in attached bathroom) & a terrace that offers the best views of the farm & surroundings!